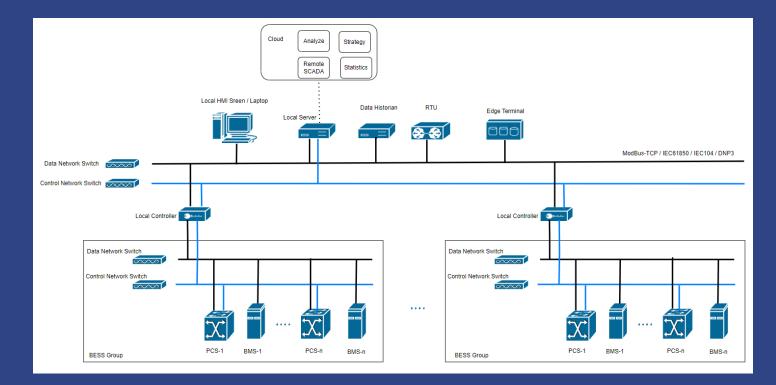

and software stack—from design to installation and commissioning.

- Supports solar, storage, AC/DC-coupled systems
- Flexible architecture for any renewable setup
- Enables revenue stacking in wholesale, T&D, and renewable markets

## Reliable Control, Edge to Cloud

- Top-down control integration
- Multiple power control modes for dynamic grid response
- Cloud or on-site hosting for HMI, reports, and historian

#### Al Smarter Data, Better Decisions

- Al optimization for pricing, forecasting, dispatch, and bidding
- Performance analytics to boost uptime and efficiency
- Data stored for contract life to support warranties and asset sales

- 🕏 Built for Safety & Reliability
- IEC 62443 cybersecurity compliant
- Hardened equipment with high availability

### **Network Topology Diagram**