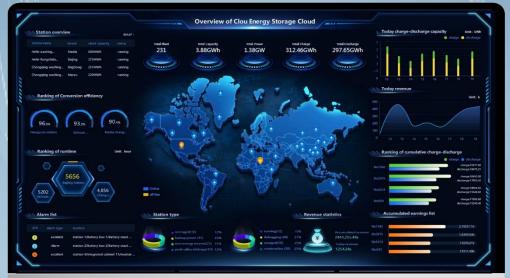

#### 式。EDGE Smart Data Processing

Real-time SOX calculation SCADA-based monitoring Coordinated real-time plant operations Reporting of operational data to the cloud

*Fast, Precise & Always Connected* 

Real-time equipment balancing and optimization with high accuracy Instant on-site execution Instant data reporting to edge and cloud layers