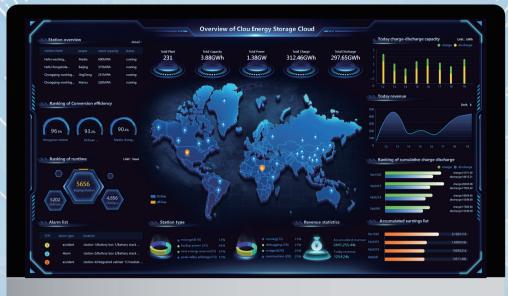

#### △ CLOUD

Intelligent Brain

Real-time data collection
Real-time data monitoring
Smart alerts and diagnostics
Intelligent O&M for proactive
management
Economic benefit analysis

Smart Data Processino

Real-time SOX calculation
SCADA-based monitoring
Coordinated real-time plant
operations
Reporting of operational
data to the cloud

Fast, Precise & Always Connected

Real-time equipment balancing and optimization with high accuracy
Instant on-site execution
Instant data reporting to edge and cloud layers