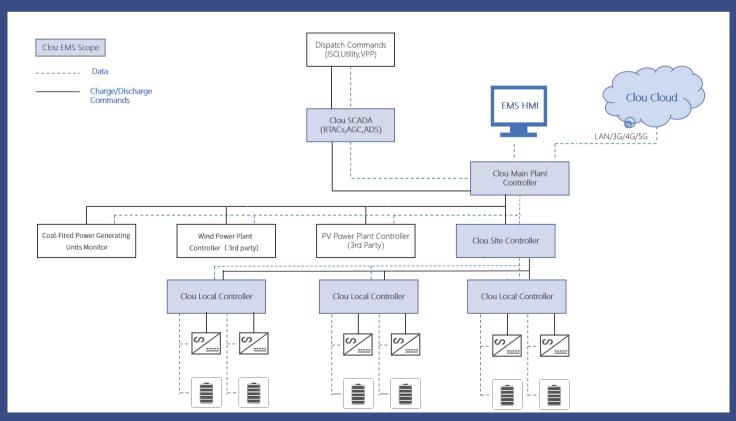

software stack—from design to installation and commissioning.

- Supports solar, storage, AC/DC-coupled systems
- Flexible architecture for any renewable setup
- Enables revenue stacking in wholesale, T&D, and renewable markets

## Reliable Control, Edge to Cloud

- · Top-down control integration
- Multiple power control modes for dynamic grid response
- Cloud or on-site hosting for HMI, reports, and historian

#### Al Smarter Data, Better Decisions

- All optimization for pricing, forecasting, dispatch, and bidding
- Performance analytics to boost uptime and efficiency
- Data stored for contract life to support warranties and asset sales

#### Built for Safety & Reliability

- IEC 62443 cybersecurity compliant
- · Hardened equipment with high availability

# **Network Topology Diagram**